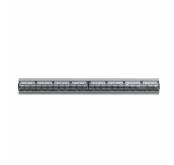

## **Product details**

OPDP\_BCS419i\_0001-Detail photo

OPDP\_BCS419i\_0005-Detail photo

OPDP\_BCS419i\_0007-Detail photo

Graze Powercore, 305 mm (1 ft)

OPDP\_BCS419i\_0011-Detail photo

Graze Powercore, Input Connection

## **Product details**

Graze Powercore, Output Connection Graze Powercore, 610 mm (2 ft)

Graze Powercore, 914 mm (3 ft)

Graze Powercore, 1219 mm (4 ft)

© 2021 Signify Holding All rights reserved. Signify does not give any representation or warranty as to the accuracy or completeness of the information included herein and shall not be liable for any action in reliance thereon. The information presented in this document is not intended as any commercial offer and does not form part of any quotation or contract, unless otherwise agreed by Signify. All trademarks are owned by Signify Holding or their respective owners.