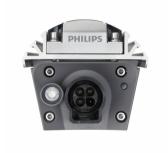

## **Product details**

OPDP\_BCS419i\_0001-Detail photo

OPDP\_BCS419i\_0005-Detail photo

OPDP\_BCS419i\_0007-Detail photo

Graze Powercore, 305 mm (1 ft)

OPDP\_BCS419i\_0011-Detail photo

Graze Powercore, Input Connection