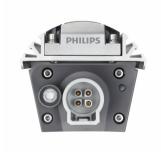

## **Product details**

Graze Powercore, Output Connection Graze Powercore, 610 mm (2 ft)

Graze Powercore, 914 mm (3 ft)

Graze Powercore, 1219 mm (4 ft)

© 2021 Signify Holding All rights reserved. Signify does not give any representation or warranty as to the accuracy or completeness of the information included herein and shall not be liable for any action in reliance thereon. The information presented in this document is not intended as any commercial offer and does not form part of any quotation or contract, unless otherwise agreed by Signify. All trademarks are owned by Signify Holding or their respective owners.