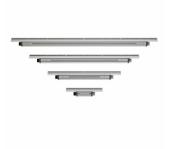

## **Product details**

OPDP\_BCS419i\_0001-Detail photo

OPDP\_BCS419i\_0005-Detail photo

OPDP\_BCS419i\_0007-Detail photo

Graze Powercore, 305 mm (1 ft)

OPDP\_BCS419i\_0011-Detail photo

Graze Powercore, Input Connection

## **Product details**

Graze Powercore, Output Connection Graze Powercore, 610 mm (2 ft)

Graze Powercore, 914 mm (3 ft)

Graze Powercore, 1219 mm (4 ft)

© 2021 Signify Holding All rights reserved. Signify does not give any representation or warranty as to the accuracy or completeness of the information included herein and shall not be liable for any action in reliance thereon. The information presented in this document is not intended as any commercial offer and does not form part of any quotation or contract, unless otherwise agreed by Signify. All trademarks are owned by Signify Holding or their respective owners.