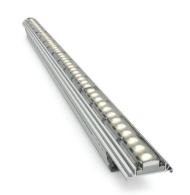

## **Product details**

OPDP\_BCS419i\_0001-Detail photo

OPDP\_BCS419i\_0005-Detail photo

OPDP\_BCS419i\_0007-Detail photo

Graze Powercore, 305 mm (1 ft)

OPDP\_BCS419i\_0011-Detail photo

Graze Powercore, Input Connection