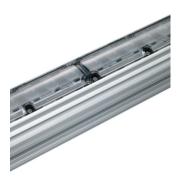

## **Product details**

OPDP\_BCS419i\_0001-Detail photo

OPDP\_BCS419i\_0005-Detail photo

OPDP\_BCS419i\_0007-Detail photo

Graze Powercore, 305 mm (1 ft)

OPDP\_BCS419i\_0011-Detail photo

Graze Powercore, Input Connection

## **Product details**

Graze Powercore, Output Connection Graze Powercore, 610 mm (2 ft)

Graze Powercore, 914 mm (3 ft)

Graze Powercore, 1219 mm (4 ft)

© 2021 Signify Holding All rights reserved. Signify does not give any representation or warranty as to the accuracy or completeness of the information included herein and shall not be liable for any action in reliance thereon. The information presented in this document is not intended as any commercial offer and does not form part of any quotation or contract, unless otherwise agreed by Signify. All trademarks are owned by Signify Holding or their respective owners.