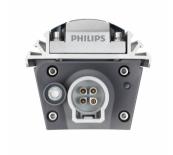

### **Product details**

Graze Powercore, Input Connection

Graze Powercore, Output Connection

Graze Powercore, 610 mm (2 ft)

Graze Powercore, 914 mm (3 ft)

Graze Powercore, 1219 mm (4 ft)

© 2022 Signify Holding All rights reserved. Signify does not give any representation or warranty as to the accuracy or completeness of the information included herein and shall not be liable for any action in reliance thereon. The information presented in this document is not intended as any commercial offer and does not form part of any quotation or contract, unless otherwise agreed by Signify. All trademarks are owned by Signify Holding or their respective owners.