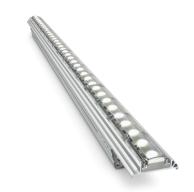

# eW Graze QLX Powercore

Many architectural structures need a linear fixture capable of illuminating several storeys with minimal setback and reduced power consumption. Property owners/end users need a controllable product capable of dynamic illumination to draw attention to their establishments and emphasise their brands. Graze QLX Powercore is capable of illuminating over 10 metres at very close setback distances. Powercore technology enables simple installation and long product run lengths.

### Features

- Medium-intensity exterior-rated linear LED luminaire with output comparable to first-generation product at lower power consumption
- $\boldsymbol{\cdot}$  Consistent output and beam quality thanks to holographic diffusion technology
- $\boldsymbol{\cdot}$  Unparalleled control via adjustable dimming curves and transition speeds
- Superior output matching from fixture to fixture thanks to Optibin and Chromasync technologies