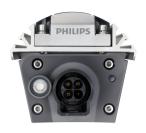

### **Product details**

Graze Powercore, Input Connection

Graze Powercore, Output Connection

Graze Powercore, 610 mm (2 ft)

Graze Powercore, 914 mm (3 ft)

Graze Powercore, 1219 mm (4 ft)

© 2022 Signify Holding All rights reserved. Signify does not give any representation or warranty as to the accuracy or completeness of the information included herein and shall not be liable for any action in reliance thereon. The information presented in this document is not intended as any commercial offer and does not form part of any quotation or contract, unless otherwise agreed by Signify. All trademarks are owned by Signify Holding or their respective owners.