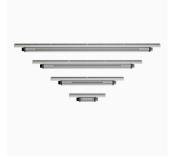

### **Product details**

Graze Powercore, 305 mm (1 ft)

### **Product details**

Graze Powercore, Input Connection

Graze Powercore, Output Connection

Graze Powercore, 610 mm (2 ft)

Graze Powercore, 914 mm (3 ft)

Graze Powercore, 1219 mm (4 ft)

© 2022 Signify Holding All rights reserved. Signify does not give any representation or warranty as to the accuracy or completeness of the information included herein and shall not be liable for any action in reliance thereon. The information presented in this document is not intended as any commercial offer and does not form part of any quotation or contract, unless otherwise agreed by Signify. All trademarks are owned by Signify Holding or their respective owners.