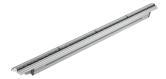

### **Product details**

Graze Powercore, 305 mm (1 ft)

### **Product details**

Graze Powercore, Input Connection

Graze Powercore, Output Connection

Graze Powercore, 610 mm (2 ft)

Graze Powercore, 914 mm (3 ft)

Graze Powercore, 1219 mm (4 ft)

© 2022 Signify Holding All rights reserved. Signify does not give any representation or warranty as to the accuracy or completeness of the information included herein and shall not be liable for any action in reliance thereon. The information presented in this document is not intended as any commercial offer and does not form part of any quotation or contract, unless otherwise agreed by Signify. All trademarks are owned by Signify Holding or their respective owners.