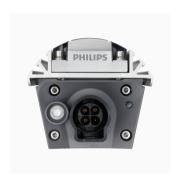

### **Product details**

Graze Powercore, Input Connection

Graze Powercore, Output Connection

Graze Powercore, 610 mm (2 ft)

Graze Powercore, 914 mm (3 ft)

Graze Powercore, 1219 mm (4 ft)

© 2022 Signify Holding All rights reserved. Signify does not give any representation or warranty as to the accuracy or completeness of the information included herein and shall not be liable for any action in reliance thereon. The information presented in this document is not intended as any commercial offer and does not form part of any quotation or contract, unless otherwise agreed by Signify. All trademarks are owned by Signify Holding or their respective owners.