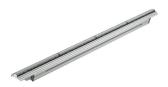

### **Product details**

Graze Powercore, 610 mm (2 ft)

Graze Powercore, 914 mm (3 ft)

Graze Powercore, 1219 mm (4 ft)

© 2023 Signify Holding All rights reserved. Signify does not give any representation or warranty as to the accuracy or completeness of the information included herein and shall not be liable for any action in reliance thereon. The information presented in this document is not intended as any commercial offer and does not form part of any quotation or contract, unless otherwise agreed by Signify. All trademarks are owned by Signify Holding or their respective owners.