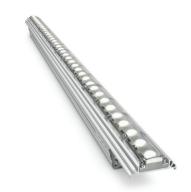

# eW Graze QLX Powercore

eW Graze QLX Powercore is perfect for applications calling for a balance of cost and performance. Graze is a high-performance, exterior linear luminaire designed to highlight architectural features ranging from surface textures and molding details to archways and windows. Graze Essential White luminaries offer a single channel of white light. Available in 2700 K, 3000 K, 3500 K, 4000 K, and 5500 K. Multiple luminaire lengths, beam angles, output levels, and power consumption levels support a large range of façade or surface illumination applications. Low-profile housing, connectorized cabling, a universal power input range, and direct line voltage operation make Graze luminaires easy to install and operate.

#### **Features**

- Medium-intensity exterior-rated linear LED luminaire with output comparable to first-generation product at lower power consumption
- · Consistent output and beam quality thanks to holographic diffusion technology
- Unparalleled control via adjustable dimming curves and transition speeds
- Superior output matching from fixture to fixture thanks to Optibin and Chromasync technologies