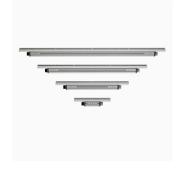

### **Product details**

Graze Powercore, 610 mm (2 ft)

Graze Powercore, 914 mm (3 ft)

Graze Powercore, 1219 mm (4 ft)

© 2023 Signify Holding All rights reserved. Signify does not give any representation or warranty as to the accuracy or completeness of the information included herein and shall not be liable for any action in reliance thereon. The information presented in this document is not intended as any commercial offer and does not form part of any quotation or contract, unless otherwise agreed by Signify. All trademarks are owned by Signify Holding or their respective owners.