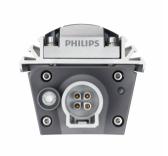

# **Product details**

Graze Powercore, Input Connection

3

Graze Powercore, Output Connection