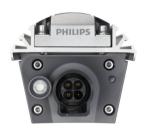

# **Product details**

OPDP\_BCS428i\_0001-Detail photo

OPDP\_BCS428i\_0005-Detail

photo

Graze Powercore, 305 mm (1 ft)

Graze Powercore, Input Connection

Graze Powercore, Output Connection

Graze Powercore, 610 mm (2 ft)