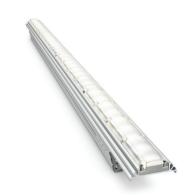

# eW Graze EC Powercore

Some exterior architectural details require a soft-edged volume fill of light. Graze EC Powercore combines this output with the proven, durable design of the Graze Powercore product family and low power consumption.

### **Features**

- · Soft-edged light output for volume-fill applications thanks to diffuse cover lens
- Low power consumption is perfect for less demanding exterior applications
- $\boldsymbol{\cdot}$  Unparalleled control via adjustable dimming curves and transition speeds
- Superior output matching from fixture to fixture thanks to Optibin and Chromasync technologies

### **Application**

- · Illumination of exterior coves
- · Illumination of exterior details (porte-cochères, mullions, balustrades, etc.)