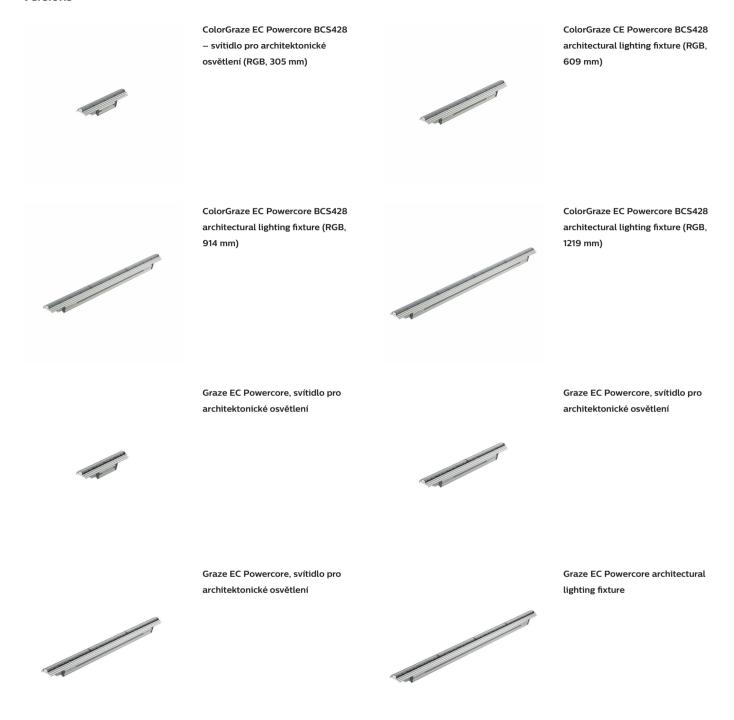

olor Kinetics Optibin and Chromasync technologies
- · Simple installation and long run lengths enabled by Powercore technology
- Static and dynamic lighting effects can be designed, displayed and changed via Philips Color Kinetics controllers

### **Features**

- · Soft-edged light output for volume-fill applications thanks to diffuse cover lens
- Low power consumption is perfect for less demanding exterior applications
- $\boldsymbol{\cdot}$  Unparalleled control via adjustable dimming curves and transition speeds
- Superior output matching from fixture to fixture thanks to Optibin and Chromasync technologies

### **Application**

- · Illumination of exterior coves
- · Illumination of exterior details (porte-cochères, mullions, balustrades, etc.)

# **eW Graze EC Powercore**

# Versions



# **eW Graze EC Powercore**

# **Product details**



OPDP\_BCS428i\_0001-Detail photo



OPDP\_BCS428i\_0005-Detail



photo



Graze Powercore, 305 mm (1 ft)



Graze Powercore, Input Connection



Graze Powercore, Output Connection

Graze Powercore, 610 mm (2 ft)

Graze Powercore, 914 mm (3 ft)



# **eW Graze EC Powercore**

# **Product details**

Graze Powercore, 1219 mm (4 ft)



© 2022 Signify Holding All rights reserved. Signify does not give any representation or warranty as to the accuracy or completeness of the information included herein and shall not be liable for any action in reliance thereon. The information presented in this document is not intended as any commercial offer and does not form part of any quotation or contract, unless otherwise agreed by Signify. All tradem