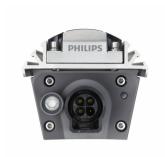

# **Product details**

OPDP\_BCS428i\_0001-Detail photo

OPDP\_BCS428i\_0005-Detail

photo

Graze Powercore, 305 mm (1 ft)

Graze Powercore, Input Connection

Graze Powercore, Output Connection

Graze Powercore, 610 mm (2 ft)