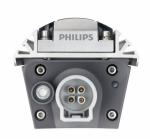

# **Product details**

OPDP\_BCS428i\_0001-Detail photo

OPDP\_BCS428i\_0005-Detail

photo

Graze Powercore, 305 mm (1 ft)

Graze Powercore, Input Connection

Graze Powercore, Output Connection

Graze Powercore, 610 mm (2 ft)