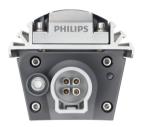

# **Product details**

OPDP\_BCS428i\_0001-Detail photo

OPDP\_BCS428i\_0005-Detail

photo

Graze Powercore, 305 mm (1 ft)

Graze Powercore, Input Connection

Graze Powercore, Output Connection

Graze Powercore, 610 mm (2 ft)