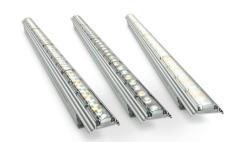

# iW Graze MX Powercore

Many architectural structures need a linear fixture capable of illuminating multiple storeys with minimal setback. Property owners/end users need a controllable product capable of dynamic illumination to draw attention to their establishments and emphasise their brands. Graze MX Powercore is capable of illuminating over 20 meters at very close setback distances. Powercore technology enables simple installation and long product run lengths.

### **Features**

- · Highest-intensity exterior-rated linear LED luminaire in the market
- $\cdot$  High output and beam quality thanks to holographic diffusion technology
- $\boldsymbol{\cdot}$  Unparalleled control via adjustable dimming curves and transition speeds
- Superior output matching from fixture to fixture thanks to Optibin and Chromasync technologies

## Versions

eW Graze MX Powercore BCS429 architectural lighting fixture