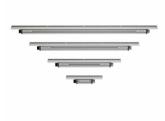

gy
- Static and dynamic lighting effects can be designed, displayed and changed via Philips Color Kinetics controllers

### **Features**

- · Highest-intensity exterior-rated linear LED luminaire in the market
- $\cdot$  High output and beam quality thanks to holographic diffusion technology
- $\boldsymbol{\cdot}$  Unparalleled control via adjustable dimming curves and transition speeds
- Superior output matching from fixture to fixture thanks to Optibin and Chromasync technologies

# iW Graze MX Powercore

# **Application**

- Illumination of exterior facades and structures
- · Illumination of large architectural details
- Flood- and wash-lighting applications (depending on beam angle)

## Versions



eW Graze MX Powercore BCS429 architectural lighting fixture

# **Product details**







## iW Graze MX Powercore



© 2021 Signify Holding All rights reserved. Signify does not give any representation or warranty as to the accuracy or completeness of the information included herein and shall not be liable for any action in reliance thereon. The information presented in this document is not intended as any commercial offer and does not form part of any quotation or contract, unless otherwise agreed by Signify. All trademarks are owned by Signify Holding or their respective owners.