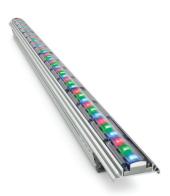

# ColorGraze MX Powercore

Many architectural structures need a linear fixture capable of illuminating multiple storeys with minimal setback. Property owners/end users need a controllable product capable of dynamic illumination to draw attention to their establishments and emphasize their brands. Graze MX Powercore is capable of illuminating over 20 meters at very close setback distances. Powercore technology enables simple installation and long product run lengths.

#### Features

- Highest-intensity exterior-rated linear LED luminaire in the market
- High output and beam quality thanks to holographic diffusion technology
- Unparalleled control via adjustable dimming curves and transition speeds
- Superior output matching from fixture to fixture thanks to Optibin and Chromasync technologies