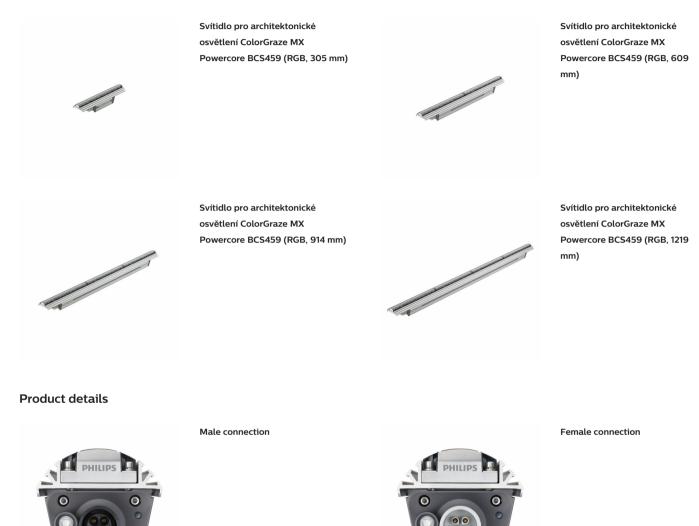

# Versions

## **Product details**

Side view of all four lengths in family

Top view

ColorGraze Powercore BCS459

Side view

ColorGraze MX Powercore 4ft ALT 2 Detail Shot

© 2021 Signify Holding All rights reserved. Signify does not give any representation or warranty as to the accuracy or completeness of the information included herein and shall not be liable for any action in reliance thereon. The information presented in this document is not intended as any commercial offer and does not form part of any quotation or contract, unless otherwise agreed by Signify. All trademarks are owned by Signify Holding or their respective owners.