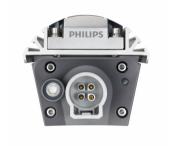

ic lighting effects can be designed, displayed and changed via Philips Color Kinetics controllers

### Features

- · Highest-intensity exterior-rated linear LED luminaire in the market
- · High output and beam quality thanks to holographic diffusion technology
- $\boldsymbol{\cdot}$  Unparalleled control via adjustable dimming curves and transition speeds
- Superior output matching from fixture to fixture thanks to Optibin and Chromasync technologies

# ColorGraze MX Powercore

### **Application**

- Illumination of exterior facades and structures
- · Illumination of large architectural details
- Flood- and wash-lighting applications (depending on beam angle)

### Versions



Svítidlo pro architektonické osvětlení ColorGraze MX Powercore BCS459 (RGB, 1219 mm)

### **Product details**













### ColorGraze MX Powercore

### **Product details**

OPDP\_BCS459i\_0003-Detail photo





ColorGraze MX Powercore 4ft ALT 2 Detail Shot





© 2021 Signify Holding All rights reserved. Signify does not give any representation or warranty as to the accuracy or completeness of the information included herein and shall not be liable for any action in reliance thereon. The information presented in this document is not intended as any commercial offer and does not form part of any quotation or contract, unless otherwise agreed by Signify. All trademarks are owned by Signify Holding or their respective owners.