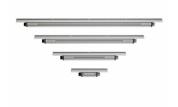

### Versions

Svítidlo pro architektonické osvětlení ColorGraze MX Powercore BCS459 (RGB, 1219 mm)