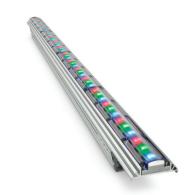

## ColorGraze MX Powercore

Many architectural structures need a linear fixture capable of illuminating multiple storeys with minimal setback. Property owners/end users need a controllable product capable of dynamic illumination to draw attention to their establishments and emphasise their brands. Graze MX Powercore is capable of illuminating over 20 metres at very close setback distances. Powercore technology enables simple installation and long product run lengths.

### Features

- · Highest-intensity exterior-rated linear LED luminaire in the market
- · High output and beam quality thanks to holographic diffusion technology
- $\boldsymbol{\cdot}$  Unparalleled control via adjustable dimming curves and transition speeds
- Superior output matching from fixture to fixture thanks to Optibin and Chromasync technologies

### Versions

Svítidlo pro architektonické osvětlení ColorGraze MX Powercore BCS459 (RGB, 1219 mm)