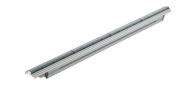

#### Versions

Svítidlo pro architektonické osvětlení ColorGraze EC Powercore BCS468 (RGB, 305 mm)

Svítidlo pro architektonické osvětlení ColorGraze EC Powercore BCS468 (RGB, 1219 mm)