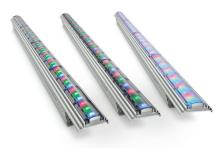

### ColorGraze EC Powercore

Some exterior architectural details require a soft-edged volume fill of light. Graze EC Powercore combines this output with the proven, durable design of the Graze Powercore product family and low power consumption.

#### Versions

Svítidlo pro architektonické osvětlení ColorGraze EC Powercore BCS468 (RGB, 305 mm)

Svítidlo pro architektonické osvětlení ColorGraze EC Powercore BCS468 (RGB, 1219 mm)