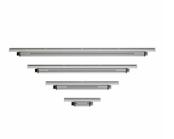

#### Versions

Svítidlo pro architektonické osvětlení ColorGraze EC Powercore BCS468 (RGB, 305 mm)

Svítidlo pro architektonické osvětlení ColorGraze EC Powercore BCS468 (RGB, 1219 mm)