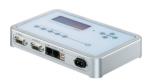

# Versions

SSLCTR LRC9613 100 - 240 V IPLAYER3

ColorDial™ Pro is an Ethernet-based, stand-alone lighting controller and interface for color-changing LED lighting fixtures. Featuring an enhanced LCD screen for configuring effects and simple dial-and-button controls, ColorDial Pro offers fingertip triggering of full-color light shows and dynamic lighting effects. ColorDial Pro uses Power over Ethernet (PoE) technology to eliminate the need for a separate power source, affording greater freedom of placement, higher reliability, and easy installation.