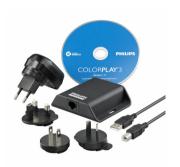

iColor Player is a simple, highly compact, and affordable DMX control solution. Lighting designers can use ColorPlay 3 authoring software to create a light show and play the show using iColor Player. Lightweight and with a small footprint, iColor Player can be installed virtually anywhere.

# **Product details**

Universal power supply

USB cable

Kit content: iColor Player controller, universal power supply and USB calble

Light System Manager (LSM) is an integrated hardware and software solution.