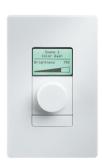

SSLCTR LSM GEN5 1000

# **Dimensional drawing**

| Product               |  |
|-----------------------|--|
| SSLCTR LSM GEN5 2000  |  |
| SSLCTR LSM GEN5 3000  |  |
| SSLCTR LSM GEN5 8000  |  |
| SSLCTR LSM GEN5 12000 |  |
| SSLCTR LSM GEN5 15000 |  |
| SSLCTR LSM GEN5 5000  |  |
| SSLCTR LSM GEN5 1000  |  |