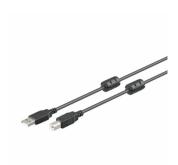

# **Product details**

Universal power supply

USB cable

Kit content: iColor Player controller, universal power supply and USB calble

Light System Manager (LSM) is an integrated hardware and software solution.