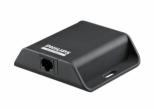

iColor Player is a simple, highly compact, and affordable DMX control solution. Lighting designers can use ColorPlay 3 authoring software to create a light show and play the show using iColor Player. Lightweight and with a small footprint, iColor Player can be installed virtually anywhere.