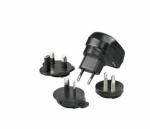

# **Product details**

Universal power supply

USB cable

Kit content: iColor Player controller, universal power supply and USB calble

Light System Manager (LSM) is an integrated hardware and software solution.