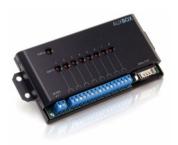

# **Product details**

Universal power supply

USB cable

Kit content: iColor Player controller, universal power supply and USB calble

Light System Manager (LSM) is an integrated hardware and software solution.

Light System Manager gen5, hardware and software solution

© 2018 Signify Holding All rights reserved. Signify does not give any representation or warranty as to the accuracy or completeness of the information included herein and shall not be liable for any action in reliance thereon. The information presented in this document is not intended as any commercial offer and does not form part of any quotation or contract, unless otherwise agreed by Signify. All trademarks are owned by Signify Holding or their respective owners.