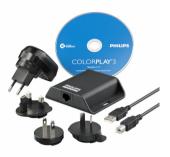

iColor Player is a simple, highly compact, and affordable DMX control solution. Lighting designers can use ColorPlay 3 authoring software to create a light show and play the show using iColor Player. Lightweight and with a small footprint, iColor Player can be installed virtually anywhere.