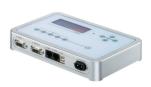

### **LED Lighting Systems Controllers**

Versions

SSLCTR LRC9613 100 - 240 V IPLAYER3

ColorDial<sup>™</sup> Pro is an Ethernet-based, stand-alone lighting controller and interface for color-changing LED lighting fixtures. Featuring an enhanced LCD screen for configuring effects and simple dial-and-button controls, ColorDial Pro offers fingertip triggering of full-color light shows and dynamic lighting effects. ColorDial Pro uses Power over Ethernet (PoE) technology to eliminate the need for a separate power source, affording greater freedom of placement, higher reliability, and easy installation.