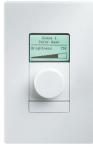

### **LED Lighting Systems Controllers**

Versions

SSLCTR LRC9613 100 - 240 V IPLAYER3

ColorDial<sup>™</sup> Pro is an Ethernet-based, stand-alone lighting controller and interface for color-changing LED lighting fixtures. Featuring an enhanced LCD screen for configuring effects and simple dial-and-button controls, ColorDial Pro offers fingertip triggering of full-color light shows and dynamic lighting effects. ColorDial Pro uses Power over Ethernet (PoE) technology to eliminate the need for a separate power source, affording greater freedom of placement, higher reliability, and easy installation.