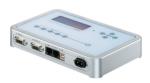

## Versions

SSLCTR LRC9613 100 - 240 V IPLAYER3

ColorDial™ Pro is an Ethernet-based, stand-alone lighting controller and interface for color-changing LED lighting fixtures. Featuring an enhanced LCD screen for configuring effects and simple dial-and-button controls, ColorDial Pro offers fingertip triggering of full-color light shows and dynamic lighting effects. ColorDial Pro uses Power over Ethernet (PoE) technology to eliminate the need for a separate power source, affording greater freedom of placement, higher reliability, and easy installation.