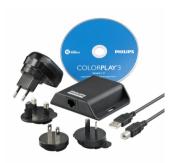

SSLCTR LSM GEN5 1000

iColor Player is a simple, highly compact, and affordable DMX control solution. Lighting designers can use ColorPlay 3 authoring software to create a light show and play the show using iColor Player. Lightweight and with a small footprint, iColor Player can be installed virtually anywhere.