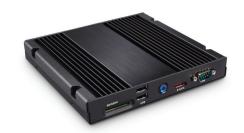

# Product details

Light System Manager (LSM) is an integrated hardware and software solution.