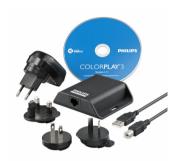

iColor Player is a simple, highly compact, and affordable DMX control solution. Lighting designers can use ColorPlay 3 authoring software to create a light show and play the show using iColor Player. Lightweight and with a small footprint, iColor Player can be installed virtually anywhere.

### **Product details**

Universal power supply

USB cable

Kit content: iColor Player controller, universal power supply and USB calble

Light System Manager gen5, hardware and software solution