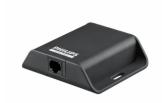

iColor Player is a simple, highly compact, and affordable DMX control solution. Lighting designers can use ColorPlay 3 authoring software to create a light show and play the show using iColor Player. Lightweight and with a small footprint, iColor Player can be installed virtually anywhere.

### **Product details**

Universal power supply

USB cable

Kit content: iColor Player controller, universal power supply and USB calble

Light System Manager gen5, hardware and software solution