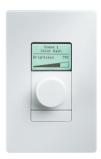

### Versions

ColorDial™ Pro is an Ethernet-based, stand-alone lighting controller and interface for color-changing LED lighting fixtures. Featuring an enhanced LCD screen for configuring effects and simple dial-and-button controls, ColorDial Pro offers fingertip triggering of full-color light shows and dynamic lighting effects. ColorDial Pro uses Power over Ethernet (PoE) technology to eliminate the need for a separate power source, affording greater freedom of placement, higher reliability, and easy installation.