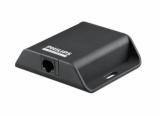

iColor Player is a simple, highly compact, and affordable DMX control solution. Lighting designers can use ColorPlay 3 authoring software to create a light show and play the show using iColor Player. Lightweight and with a small footprint, iColor Player can be installed virtually anywhere.