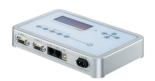

### Versions

SSLCTR LRC9613 100 - 240 V IPLAYER3

ColorDial™ Pro is an Ethernet-based, stand-alone lighting controller and interface for color-changing LED lighting fixtures. Featuring an enhanced LCD screen for configuring effects and simple dial-and-button controls, ColorDial Pro offers fingertip triggering of full-color light shows and dynamic lighting effects. ColorDial Pro uses Power over Ethernet (PoE) technology to eliminate the need for a separate power source, affording greater freedom of placement, higher reliability, and easy installation.