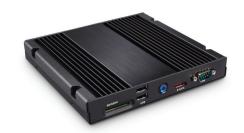

### Versions

SSLCTR LRC9613 100 - 240 V IPLAYER3

ColorDial™ Pro is an Ethernet-based, stand-alone lighting controller and interface for color-changing LED lighting fixtures. Featuring an enhanced LCD screen for configuring effects and simple dial-and-button controls, ColorDial Pro offers fingertip triggering of full-color light shows and dynamic lighting effects. ColorDial Pro uses Power over Ethernet (PoE) technology to eliminate the need for a separate power source, affording greater freedom of placement, higher reliability, and easy installation.