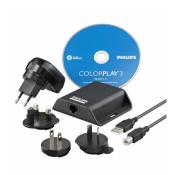

iColor Player is a simple, highly compact, and affordable DMX control solution. Lighting designers can use ColorPlay 3 authoring software to create a light show and play the show using iColor Player. Lightweight and with a small footprint, iColor Player can be installed virtually anywhere.