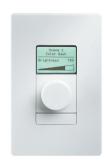

### Versions

SSLCTR LRC9613 100 - 240 V IPLAYER3

ColorDial™ Pro is an Ethernet-based, stand-alone lighting controller and interface for color-changing LED lighting fixtures. Featuring an enhanced LCD screen for configuring effects and simple dial-and-button controls, ColorDial Pro offers fingertip triggering of full-color light shows and dynamic lighting effects. ColorDial Pro uses Power over Ethernet (PoE) technology to eliminate the need for a separate power source, affording greater freedom of placement, higher reliability, and easy installation.