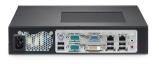

SSLCTR LSM GEN5 1000

# Product

| SSLCTR LSM GEN5 2000  |  |
|-----------------------|--|
| SSLCTR LSM GEN5 15000 |  |
| SSLCTR LSM GEN5 5000  |  |
| SSLCTR LSM GEN5 1000  |  |

### Product details

Light System Manager gen5, hardware and software solution

Light System Manager (LSM) is an integrated hardware and software solution.

© 2018 Signify Holding All rights reserved. Signify does not give any representation or warranty as to the accuracy or completeness of the information included herein and shall not be liable for any action in reliance thereon. The information presented in this document is not intended as any commercial offer and does not form part of any quotation or contract, unless otherwise agreed by Signify. All trademarks are owned by Signify Holding or their respective owners.