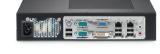

## **LED Lighting Systems Controllers**

Versions

SSLCTR LRC9613 100 - 240 V IPLAYER3

ColorDial<sup>™</sup> Pro is an Ethernet-based, stand-alone lighting controller and interface for color-changing LED lighting fixtures. Featuring an enhanced LCD screen for configuring effects and simple dial-and-button controls, ColorDial Pro offers fingertip triggering of full-color light shows and dynamic lighting effects. ColorDial Pro uses Power over Ethernet (PoE) technology to eliminate the need for a separate power source, affording greater freedom of placement, higher reliability, and easy installation.