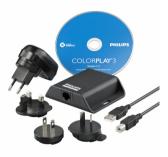

iColor Player is a simple, highly compact, and affordable DMX control solution. Lighting designers can use ColorPlay 3 authoring software to create a light show and play the show using iColor Player. Lightweight and with a small footprint, iColor Player can be installed virtually anywhere.