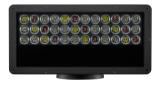

## ColorBlast IntelliHue Powercore gen4

ColorBlast IntelliHue Powercore gen4 combines precision color control with high-quality tunable white light in one outdoor luminaire for wall-washing and spotlighting applications. IntelliHue, an advanced approach to color control and mixing, produces an enhanced spectrum of precisely controllable light, including millions of saturated colors, pastels, and precisely controllable, high-quality white and tinted white light. By combining carefully selected channels of LED light sources, IntelliHue enables high-quality intelligent color and white light from the same fixture. The fixture's completely flat front lens creates a minimalist, clean design and prevents any water pooling or debris accumulation, so the light is never interrupted. There is a full set of accessories that can be used in combination or alone, including a full-height glare shield, half-glare shield, louver, rock guard, and diffusers to alter the beam from 10° up to 80°.

#### **Features**

- · Powercore technology directly accepts line voltage
- Optional spread lenses of 20°, 40°, 60°, 80°, and 10° x 40° asymmetric
- High-quality tunable white and colored light in the same fixture, enabling tinting of any color temperature between 2000 and 10,000 K above and below the black-body curve
- · Light output of 200-1500 lumens at CRI of >80 in the 2700-4000 K range
- Superior color consistency and accuracy with OptiBin and Chromasync technologies