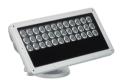

## **Product details**

OPDP\_BCP480i\_0013-Detail photo

Blast IntelliHue Powercore gen4 surface-mounted LED fixture front view

© 2022 Signify Holding All rights reserved. Signify does not give any representation or warranty as to the accuracy or completeness of the information included herein and shall not be liable for any action in reliance thereon. The information presented in this document is not intended as any commercial offer and does not form part of any quotation or contract, unless otherwise agreed by Signify. All trademarks are owned by Signify Holding or their respective owners.