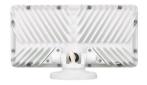

## ColorBlast IntelliHue Powercore gen4

ColorBlast IntelliHue Powercore gen4 combines precision color control with high-quality tunable white light in one outdoor luminaire for wall-washing and spotlighting applications. IntelliHue, an advanced approach to color control and mixing, produces an enhanced spectrum of precisely controllable light, including millions of saturated colors, pastels, and precisely controllable, high-quality white and tinted white light. By combining carefully selected channels of LED light sources, IntelliHue enables high-quality intelligent color and white light from the same fixture. The fixture's completely flat front lens creates a minimalist, clean design and prevents any water pooling or debris accumulation, so the light is never interrupted. There is a full set of accessories that can be used in combination or alone, including a full-height glare shield, half-glare shield, louver, rock guard, and diffusers to alter the beam from 10° up to 80°.