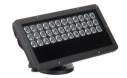

## **Product details**

OPDP\_BCP480i\_0013-Detail photo

Blast IntelliHue Powercore gen4 surface-mounted LED fixture front view

© 2022 Signify Holding All rights reserved. Signify does not give any representation or warranty as to the accuracy or completeness of the information included herein and shall not be liable for any action in reliance thereon. The information presented in this document is not intended as any commercial offer and does not form part of any quotation or contract, unless otherwise agreed by Signify. All trademarks are owned by Signify Holding or their respective owners.