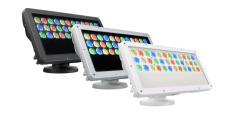

## ColorBlast IntelliHue Powercore gen4

ColorBlast IntelliHue Powercore gen4 combines precision color control with high-quality tunable white light in one outdoor luminaire for wall-washing and spotlighting applications. IntelliHue, an advanced approach to color control and mixing, produces an enhanced spectrum of precisely controllable light, including millions of saturated colors, pastels, and precisely controllable, high-quality white and tinted white light. By combining carefully selected channels of LED light sources, IntelliHue enables high-quality intelligent color and white light from the same fixture. The fixture's completely flat front lens creates a minimalist, clean design and prevents any water pooling or debris accumulation, so the light is never interrupted. There is a full set of accessories that can be used in combination or alone, including a full-height glare shield, half-glare shield, louver, rock guard, and diffusers to alter the beam from 10° up to 80°.

### **Benefits**

- · Higher color rendering for façade lighting
- · Color flexibility and consistency
- · Complete set of accessories