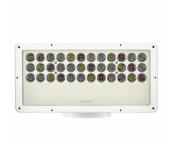

## **Product details**

OPDP\_BCP480i\_0013-Detail photo

Blast IntelliHue Powercore gen4 surface-mounted LED fixture front view

© 2022 Signify Holding All rights reserved. Signify does not give any representation or warranty as to the accuracy or completeness of the information included herein and shall not be liable for any action in reliance thereon. The information presented in this document is not intended as any commercial offer and does not form part of any quotation or contract, unless otherwise agreed by Signify. All trademarks are owned by Signify Holding or their respective owners.