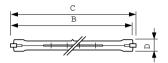

## Dimensional drawing

| Product                                | D (max)  | C (max)  |
|----------------------------------------|----------|----------|
| Plusline L 500W 240-250V CL 1SL/4X50CT | 12.75 mm | 185.7 mm |