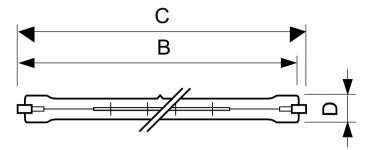

## **Dimensional drawing**

| Product                   | D (max) | B (max)  | В        | B (min)  | C (max)  |
|---------------------------|---------|----------|----------|----------|----------|
| Plusline L 1000W R7s 240V | 11 mm   | 187.3 mm | 185.7 mm | 184.1 mm | 189.1 mm |
| 1CT/10                    |         |          |          |          |          |