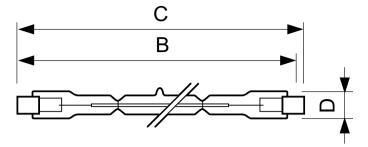

## **Dimensional drawing**

| Product                  | D (max) | B (max)  | В        | B (min)  | C (max)  |
|--------------------------|---------|----------|----------|----------|----------|
| Plusline S 500W R7s 240V | 12 mm   | 115.8 mm | 114.2 mm | 112.6 mm | 117.6 mm |
| 1CT/10X10F               |         |          |          |          |          |