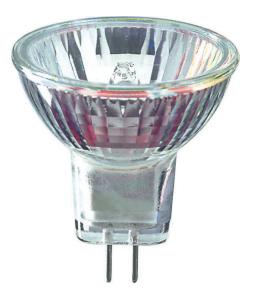

## Essential LV MR11

The Essential LV MR11 is part of the Philips "Value for Money" ranges. It is a good choice for professional end-users looking for high-quality accent light to create contrast in shops, hotels and restaurants

#### Versions

GU4, MR11, 30°