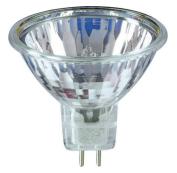

## Essential LV MR16

The Essential LV MR16 is part of the Philips "Value for Money" ranges. It is a good choice for professional end-users looking for high-quality accent light to create contrast in shops, hotels and restaurants.

#### Versions

GU5.3, MR16, Open