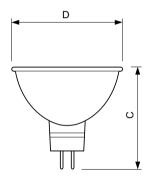

#### Dimensional drawing

| Product                                 | D (max) | C (max) |
|-----------------------------------------|---------|---------|
| Ess MR16 50W GU5.3 12V 36D ON 1CT/10X5F | 50.7 mm | 46 mm   |