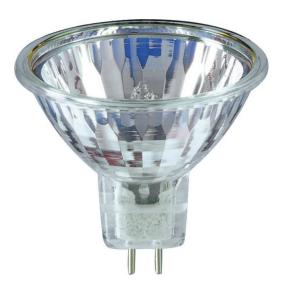

## Essential LV MR16

The Essential LV MR16 is part of the Philips "Value for Money" ranges. It is a good choice for professional end-users looking for high-quality accent light to create contrast in shops, hotels and restaurants.

#### Versions

GU5.3, MR16, Open