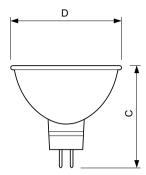

# Dimensional drawing

| Product                                 | D (max) | C (max) |
|-----------------------------------------|---------|---------|
| Hal-Dich 2y 50W GU5.3 12V 36D 1CT/10X5F | 51 mm   | 46 mm   |