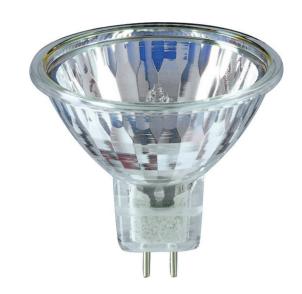

## **Essential LV MR16**

The Essential LV MR16 is part of the Philips "Value for Money" ranges. It is a good choice for professional end-users looking for high-quality accent light to create contrast in shops, hotels and restaurants.

#### **Features**

- · Bright sparkling light to create ambient atmosphere.
- Excellent color rendering (Ra=100) to present the true color of objects.
- $\cdot$  Instant start to offer direct brightness from the moment switch on.
- · No mercury to ensure the safety usage.
- · Reliable quality to be trusted.