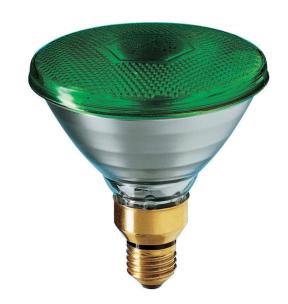

# **PARTYTONE PAR38 Colour**

Coloured pressed-glass 121 mm diameter reflector lamp

## Versions