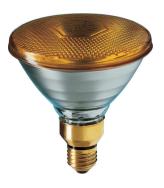

# **PARTYTONE PAR38 Colour**

Coloured pressed-glass 121 mm diameter reflector lamp

## Versions