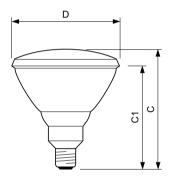

## **Dimensional drawing**

| Product                                    | D (max) | C (max) |
|--------------------------------------------|---------|---------|
| PARTYTONE 80W E27 230V PAR38 Yellow 1CT/12 | 123 mm  | 137 mm  |