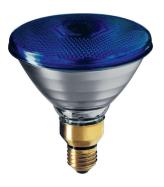

# **PARTYTONE PAR38 Colour**

Coloured pressed-glass 121 mm diameter reflector lamp

#### **Benefits**

- · Gives striking decorative effects, both indoors and outdoors
- 20% lower power consumption compared with conventional coloured PAR lamps

#### **Features**

- Weatherproof silicon lacquer coating on the refractor face in a choice of colours
- · Flood beam width

#### Application

- Parks, public and private gardens
- Festive illumination
- · Restaurants, bars, dance halls, nightclubs
- Show-window displays, fountains and 'Son et Lumiere' spectacles
- Can be installed outdoors without any protection, provided they are used in a watertight lampholder
- For outdoor use, a heat-resistant rubber ring must be fitted between the lamp and the lampholder