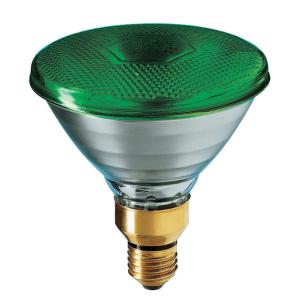

# **PARTYTONE PAR38 Colour**

Coloured pressed-glass 121 mm diameter reflector lamp

#### **Benefits**

- · Gives striking decorative effects, both indoors and outdoors
- 20% lower power consumption compared with conventional coloured PAR lamps

#### **Features**

- Weatherproof silicon lacquer coating on the refractor face in a choice of colours
- · Flood beam width

#### Application

- Parks, public and private gardens
- Festive illumination
- · Restaurants, bars, dance halls, nightclubs
- Show-window displays, fountains and 'Son et Lumiere' spectacles
- Can be installed outdoors without any protection, provided they are used in a watertight lampholder
- For outdoor use, a heat-resistant rubber ring must be fitted between the lamp and the lampholder