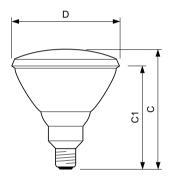

# **Dimensional drawing**

| Product                                  | D (max) | C (max) |
|------------------------------------------|---------|---------|
| PARTYTONE 80W E27 230V PAR38 Blue 1CT/12 | 123 mm  | 137 mm  |