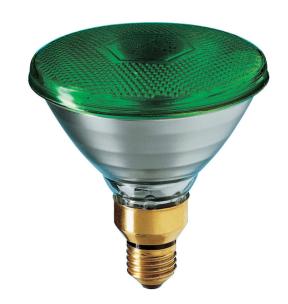

# **PARTYTONE PAR38 Colour**

Coloured pressed-glass 121 mm diameter reflector lamp

#### **Features**

- Weatherproof silicon lacquer coating on the refractor face in a choice of colours
- · Flood beam width