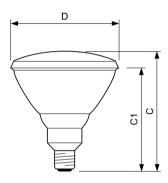

## **Dimensional drawing**

| Product                                  | D        | C (max) |
|------------------------------------------|----------|---------|
| PARTYTONE 80W E27 240V PAR38 Green 1CT/6 | 122.5 mm | 137 mm  |