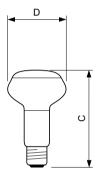

### **Dimensional drawing**

| Product                                  | D     |
|------------------------------------------|-------|
| REF SPOT 40W E27 240V NR63 30DFR2CT/4X3F | 63 mm |