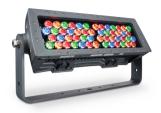

## ColorReach Compact Powercore RGBW/RGBA

ColorReach Compact Powercore RGBW/RGBA is a high-performance architectural floodlight that represents the next generation in exterior illumination. It is ideally suited to dynamic lighting of large-scale façades and structures. These versions combine separate 4-channel LED sources in a single fixture to increase the total number of possible color combinations, including pastels, as well as delivering improved warmer tones and higher-quality white light than conventional RGB systems. A custom-designed 6° collimator optic creates a high-quality beam without compromising on performance. Secondary accessories allow customization and beam manipulation, ensuring flexibility for even the trickiest applications.

#### **Product details**

ColorReach Compact Powercore four channel floodlight LED fixture back view

ColorReach Compact Powercore four channel floodlight LED fixture front view