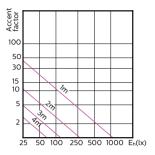

iful V-groove lens
- · Best-in-class colour realisation CRI97, R9>85
- · Deep and smooth dimming
- Retrofittable with main-voltage GU10 halogen lamps

# **MASTER LEDspot ExpertColor MV**

# **Application**

- Hospitality: hotel guest rooms, corridors, lobbies, reception areas, restaurants, bars, cafes
- · Home: living room, bedrooms, hallway
- · Retail: exhibitions, display cabinets, shops, dressing rooms

### Versions



# Dimensional drawing





| Product                                             | D     | С     |
|-----------------------------------------------------|-------|-------|
| MASTER LED ExpertColor LED ExpertColor 5.5-50W GU10 | 50 mm | 54 mm |
| 927 24D                                             |       |       |

# MASTER LEDspot ExpertColor MV

### **Accent Diagrams**



MASTER LEDspot ExpertColor MV 50W GU10 927 25D

### **Beam Diagrams**



MASTER LEDspot ExpertColor MV 50W GU10 927 25D



© 2019 Signify Holding All rights reserved. Signify does not give any representation or warranty as to the accuracy or completeness of the information included herein and shall not be liable for any action in reliance thereon. The information presented in this document is not intended as any commercial offer and does not form part of any quotation or contract, unless otherwise agreed by Signify. All trademarks are owned by Signify Holding or their respective owners.