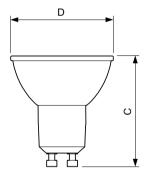

# Dimensional drawing

| Product                                             | D     | С     |
|-----------------------------------------------------|-------|-------|
| MASTER LED ExpertColor LED ExpertColor 5.5-50W GU10 | 50 mm | 54 mm |
| 927 24D                                             |       |       |