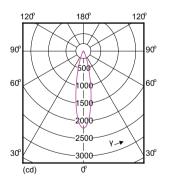

### **Beam Diagrams**

MAS LED ExpertColor 7.2-50W MR16 GU5.3 940 24D

© 2021 Signify Holding All rights reserved. Signify does not give any representation or warranty as to the accuracy or completeness of the information included herein and shall not be liable for any action in reliance thereon. The information presented in this document is not intended as any commercial offer and does not form part of any quotation or contract, unless otherwise agreed by Signify. All trademarks are owned by Signify Holding or their respective owners.