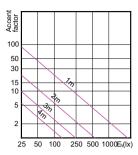

s halogen light colour
- · Trimless design with beautiful V-groove lens
- · Best-in-class colour realisation CRI97, R9>85
- Deep and smooth dimming with broad transformer compatibility
- Retrofit with low-voltage MR16 halogen lamps with GU5.3 socket

# MASTER LEDspot ExpertColor LV

# **Application**

- Hospitality: hotel guest room, corridors, lobby, reception area, restaurants, bars, cafes
- · Home: living room, bedrooms, hallway
- · Retail: exhibitions, display cabinets, shops, dressing rooms

### Versions



# Dimensional drawing





| Product                                     | D     | С     |
|---------------------------------------------|-------|-------|
| MASTER LED MR16 ExpertColor 7.2-50W 940 24D | 51 mm | 46 mm |

# **MASTER LEDspot ExpertColor LV**

### **Accent Diagrams**



MAS LED ExpertColor 7.2-50W MR16 GU5.3 940 24D

### **Beam Diagrams**



MAS LED ExpertColor 7.2-50W MR16 GU5.3 940 24D



© 2021 Signify Holding All rights reserved. Signify does not give any representation or warranty as to the accuracy or completeness of the information included herein and shall not be liable for any action in reliance thereon. The information presented in this document is not intended as any commercial offer and does not form part of any quotation or contract, unless otherwise agreed by Signify. All trademarks are owned by Signify Holding or their respective owners.