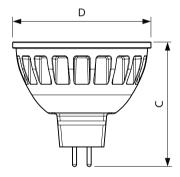

# Dimensional drawing

| Product                                     | D     | С     |
|---------------------------------------------|-------|-------|
| MASTER LED MR16 ExpertColor 7.2-50W 940 24D | 51 mm | 46 mm |