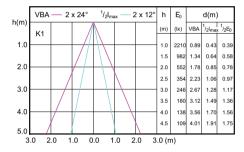

### **Beam Diagrams**

MAS LED ExpertColor 7.2-50W MR16 GU5.3 940 24D

© 2021 Signify Holding All rights reserved. Signify does not give any representation or warranty as to the accuracy or completeness of the information included herein and shall not be liable for any action in reliance thereon. The information presented in this document is not intended as any commercial offer and does not form part of any quotation or contract, unless otherwise agreed by Signify. All trademarks are owned by Signify Holding or their respective owners.