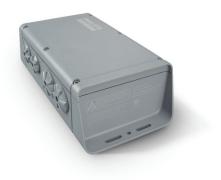

# Philips Colour Kinetics offers a broad range of Power- and Data supplies

## LED Lighting Power/Data supplies

We designed our power/data supplies to integrate seamlessly with our colour-changing, intelligent white, and fixed-colour LED lighting fixtures. Industry-leading features include power factor correction, conduit-ready connections, and auto-switching from 100 to 240 VAC.

#### Application

Retail & Hospitality

#### Versions









DMX512 adapter cable

ZCX400 PDS-150 IW/E

### LED Lighting Power/Data supplies

Versions





Multi-protocol converter

ZCX400 SPDS-480CA

Ordercode 910503700107



Unmanaged switch 4 POE port, 48 V

Accessories

ZCX400 PDS-60/60CA

Ordercode 910503700094





© 2018 Philips Lighting Holding B.V. All rights reserved. Philips Lighting reserves the