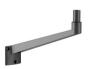

# Versions

CITYSPHERE BRACKETS - 550 mm - 60 mm - RAL color

CITYSPHERE BRACKETS - 700 mm - 76 mm - RAL color

CITYSPHERE BRACKETS - 700 mm - 76 mm - RAL color