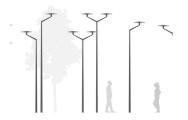

# CitySphere Brackets

At a time of rapidly changing social practices, every city is looking to be more attractive, welcoming, convenient and safe. CitySphere is a post-top ambiance LED luminaire designed to create a comfortable and pleasant atmosphere that puts the users of public spaces at ease. A slim, discreet presence during the day, it brings urban spaces to life at night. CitySphere delivers a visually comfortable volume of light and gives the city its own color signature. CitySphere comes with dedicated spigots, brackets and poles, enabling development planners, specifiers and decision makers to create a consistent urban identity and ambience.

# **Application**

- · Urban streets
- · Side and residential streets
- · Pedestrian and cycle paths
- · Squares and parks