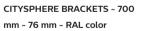

# Versions

CITYSPHERE BRACKETS - 550 mm - 60 mm - RAL color

CITYSPHERE BRACKETS - 700 mm - 76 mm - RAL color

CITYSPHERE BRACKETS - 700 mm - 76 mm - RAL color