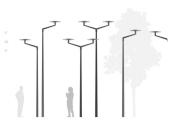

# CitySphere Brackets

At a time of rapidly changing social practices, every city is looking to be more attractive, welcoming, convenient and safe. CitySphere is a post-top ambiance LED luminaire designed to create a comfortable and pleasant atmosphere that puts the users of public spaces at ease. A slim, discreet presence during the day, it brings urban spaces to life at night. CitySphere delivers a visually comfortable volume of light and gives the city its own color signature. CitySphere comes with dedicated spigots, brackets and poles, enabling development planners, specifiers and decision makers to create a consistent urban identity and ambience.

### **Features**

- Visual comfort perception and a possible color signature, creating a distinctive atmosphere
- Energy-efficient
- Excellent light quality over lifetime
- Dedicated spigots, single and double-arm brackets, and masts (height of 4 to 5 meters)