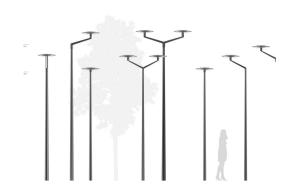

# CitySphere Brackets

At a time of rapidly changing social practices, every city is looking to be more attractive, welcoming, convenient and safe. CitySphere is a post-top ambiance LED luminaire designed to create a comfortable and pleasant atmosphere that puts the users of public spaces at ease. A slim, discreet presence during the day, it brings urban spaces to life at night. CitySphere delivers a visually comfortable volume of light and gives the city its own color signature. CitySphere comes with dedicated spigots, brackets and poles, enabling development planners, specifiers and decision makers to create a consistent urban identity and ambience.

# **Application**

- · Urban streets
- · Side and residential streets
- · Pedestrian and cycle paths
- · Squares and parks