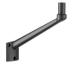

# Versions

CITYSPHERE BRACKETS - 550 mm - 60 mm - RAL color

CITYSPHERE BRACKETS - 700 mm - 76 mm - RAL color

CITYSPHERE BRACKETS - 700 mm - 76 mm - RAL color