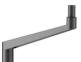

# Versions

CITYSPHERE BRACKETS - 550 mm - 60 mm - RAL color

CITYSPHERE BRACKETS - 700 mm - 76 mm - RAL color

CITYSPHERE BRACKETS - 700 mm - 76 mm - RAL color