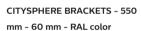

# Versions

CITYSPHERE BRACKETS - 550 mm - 60 mm - RAL color

CITYSPHERE BRACKETS - 700 mm - 76 mm - RAL color

CITYSPHERE BRACKETS - 700 mm - 76 mm - RAL color