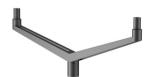

# Versions

CITYSPHERE BRACKETS - 550 mm - 60 mm - RAL color

CITYSPHERE BRACKETS - 700 mm - 76 mm - RAL color

CITYSPHERE BRACKETS - 700 mm - 76 mm - RAL color