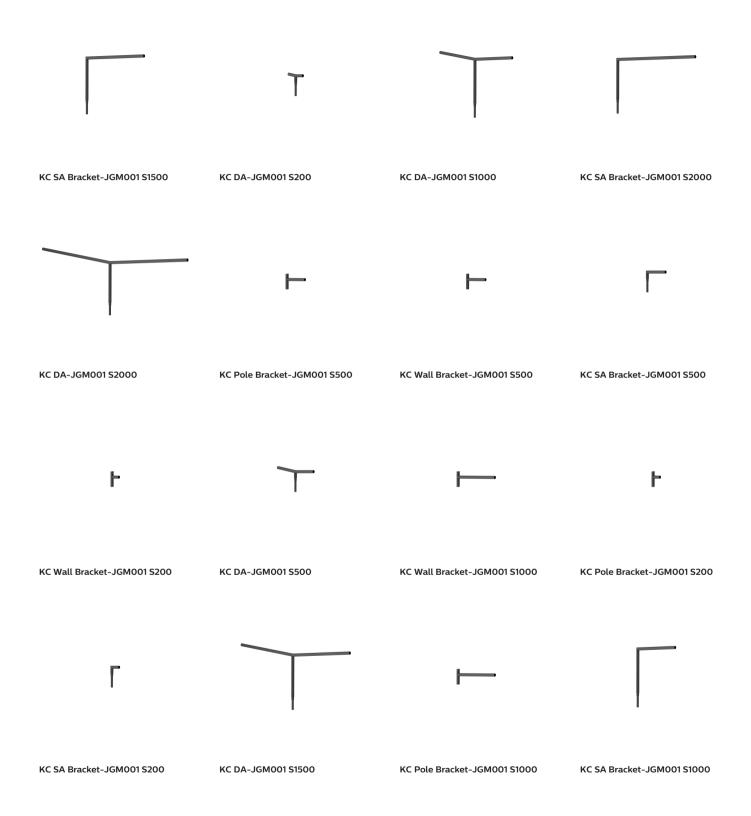

## **KC Brackets**

The KC bracket is functional, adjustable and will fit any type of landscape with the utmost discretion. Its minimalistic design is timeless. Furthermore, five different bracket lengths allow various configurations to provide efficient lighting through any urban constraint.

#### **Features**

- Available through single arm, double arm, pole-mounting and wall-mounting versions
- Length range: 200, 500, 1000, 1500 or 2000mm
- · Luminaire fixing: side-entry

#### Versions