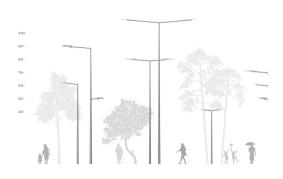

## **KC Brackets**

The KC bracket is functional, adjustable and will fit any type of landscape with the utmost discretion. Its minimalistic design is timeless. Furthermore, five different bracket lengths allow various configurations to provide efficient lighting through any urban constraint.

#### **Application**

- · Roads and streets
- · City centers, commercial districts