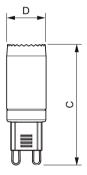

## **Dimensional drawing**

## Light Distribution Diagrams

| Product                             | D     | С     |
|-------------------------------------|-------|-------|
| CorePro LEDcapsuleMV 2.5-25W 827 G9 | 18 mm | 53 mm |