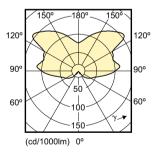

## Light Distribution Diagrams

| Product                             | D     | С     |
|-------------------------------------|-------|-------|
| CorePro LEDcapsuleMV 2.5-25W 827 G9 | 18 mm | 53 mm |