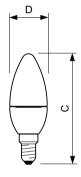

# **Dimensional drawing**

 Product
 D
 C

 LED candle/luster CorePro candle ND 5.5-40W E14 827 B35 FR
 35 mm
 106 mm