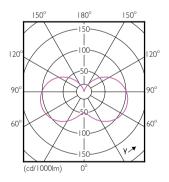

formance you expect from LED technology at an affordable price.

## **Benefits**

- With a pure and elegant design, this candle is the perfect replacement for your matte conventional candles
- Up to 90% energy saving compared with traditional incandescent lamps
- · Long lifetime with lower maintenance costs

### **Features**

- Easy retrofit with existing E27 and E14 sockets
- Instant full light on: Philips LED light bulbs provide their full level of brightness when they
  are switched on
- · Long lifetime and with very good light quality
- Available in 3,000 K and 6,500 K
- UV- and IR-free light

#### Application

- · Hotels, restaurants, bars, cafés
- · Hotel rooms, lobbies, corridors, stairwells, washrooms

# Standard LED candles and lustres

## Versions



# **Dimensional drawing**





 Product
 D
 C

 LED candle/luster CorePro candle ND 5.5-40W E14 827 B35 FR
 35 mm
 106 mm