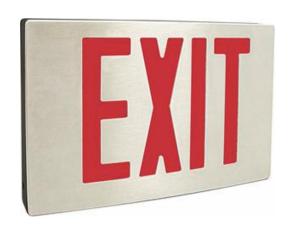

# 40 Series Exit

The New York City Approved, 40 Line exit sign is constructed of die cast aluminum. This universal exit sign contains a Self Diagnostic/Self -Test circuitry as a standard feature on self powered battery versions.

#### **Features**

- New York City Approved (8 letters)
- · Die cast aluminum housing and faceplate
- Ceiling, end mount and flat wall mount