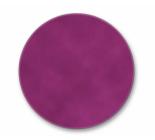

# Accessory Lens/Dichroic Color Filter

Color and diffusion filters, louvers and screens are available to precisely control and modify light for the most discerning spaces.

### Benefits

• Brings color life

### Features

 $\cdot$  1/8" thick borosilicate glass with dichroic coating

### Versions

## Accessory Lens/Dichroic Color Filter

Versions

© 2020 Signify Holding All rights reserved. Signify does not give any representation or warranty as to the accuracy or completeness of the information included herein and shall not be liable for any action in reliance thereon. The information presented in this document is not intended as any commercial offer and does not form part of any quotation or contract, unless otherwise agreed by Signify. All trademarks are owned by Signify Holding or their respective owners.