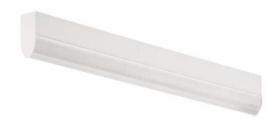

## Airelume IV Surface Cleanroom

Airelume 4 is a teardrop shaped luminaire designed to reduce disturbance and allow laminar air flow around fixtures. Conforms to FED STD 209E.

#### Features

- Suitable for damp locations
- Low profile shape
- Units are available in a variety of lengths