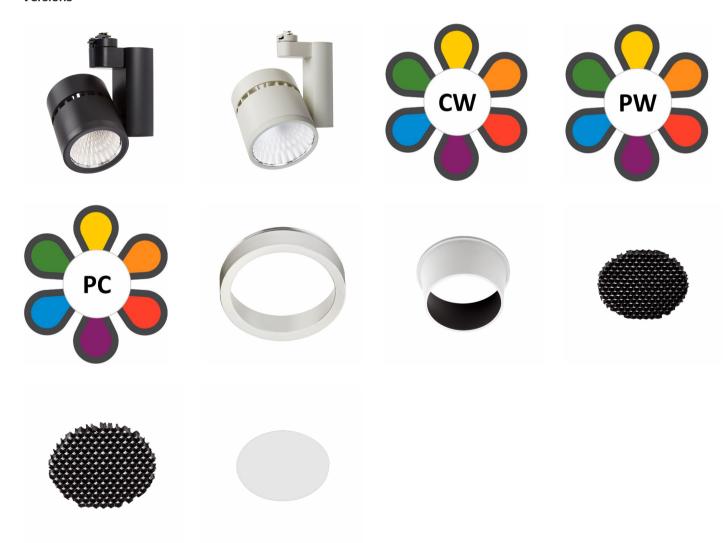

reflectors along with the widest range of accessories help designers customize the light output to create the perfect environment.

### Benefits

- · Light quality consistency, specifically designed for retailers
- · Market leading efficiency and "candlepower punch"
- · Integrated "invisible" heat sink, designed with a passive cooling methodology

# **Alcyon LED Vertical Track Heads**

### **Features**

- LED Color Recipes: CrispWhite, Premium White, and Premium Color options available to make your colors pop
- $\cdot$  1000 lm 10° Narrow Spot delivers more than 24,000 CBCP for excellent punch
- Reflectors: Narrow Spot, Spot, Narrow Flood and Flood beams
- · Trailing edge (ELV) dimming

### **Application**

- Fashion
- Food and Large Retailers
- Office
- Banks
- Hospitality

## Versions



# **Alcyon LED Vertical Track Heads**



© 2023 Signify Holding All rights reserved. Signify does not give any representation or warranty as to the accuracy or completeness of the information included herein and shall not be liable for any action in reliance thereon. The information presented in this document is not intended as any commercial offer and does not form part of any quotation or contract, unless otherwise agreed by Signify. All trademarks are owned by Signify Holding or their respective owners.