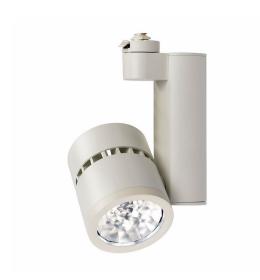

# **Alcyon LED Vertical Track Heads**

Alcyon Vertical is a single-optic LED platform designed with a balance of form, function and visual comfort. It's complete flexibility in lumen output and beam angles allow for optimal lighting designs including extremely tight accent applications. It's industry leading efficacy and candlepower levels offers customers a low energy consumption solution that provides maximum light output at minimum watts per square foot to meet the latest ASHRAE codes. For added flexibility, the interchangeable reflectors along with the widest range of accessories help designers customize the light output to create the perfect environment.

### **Features**

- LED Color Recipes: CrispWhite, Premium White, and Premium Color options available to make your colors pop
- $\cdot$  1000 lm 10° Narrow Spot delivers more than 24,000 CBCP for excellent punch
- Reflectors: Narrow Spot, Spot, Narrow Flood and Flood beams
- · Trailing edge (ELV) dimming