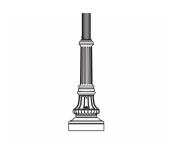

# **Anchor Base Posts (754)**

Cast aluminum anchor base. Cast aluminum removable access door. Flat fluted post welded to base. Tenon secured to post top. Cast aluminum upper base welded to base & post.

#### **Features**

- · Round fluted
- · Aluminum construction
- Available in heights of 8', 10', 12', 14', or 16'