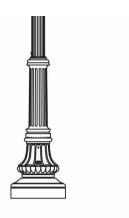

# **Anchor Base Posts (754)**

Cast aluminum anchor base. Cast aluminum removable access door. Flat fluted post welded to base. Tenon secured to post top. Cast aluminum upper base welded to base & post.

#### **Features**

- · Round fluted
- · Aluminum construction
- Available in heights of 8', 10', 12', 14', or 16'