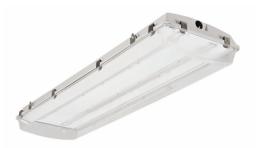

## **APX LED High Bay**

The APX LED High Bay provides durability and high performance for your customer's demanding environments. The APX can be specified for many areas requiring a sealed luminaire, such as laboratories, food processing, parking areas, and other industrial applications. The rugged housing and clear or frosted lens options combine for durable and effective lighting that is also comfortable for the occupants. LED technology provides efficiency, long life, and reduces energy costs.

#### Features

- Sealed luminaire
- · Injection molded, high impact clear acrylic lens is standard
- Tamper-resistant, stainless steel, captive latches
- Suitable for wet locations