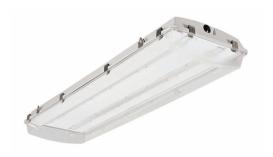

# **APX LED High Bay**

The APX LED High Bay provides durability and high performance for your customer's demanding environments. The APX can be specified for many areas requiring a sealed luminaire, such as laboratories, food processing, parking areas, and other industrial applications. The rugged housing and clear or frosted lens options combine for durable and effective lighting that is also comfortable for the occupants. LED technology provides efficiency, long life, and reduces energy costs.

#### **Features**

- · Sealed luminaire
- · Injection molded, high impact clear acrylic lens is standard
- · Tamper-resistant, stainless steel, captive latches
- Suitable for wet locations