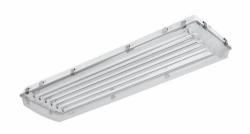

## **APX Series**

The APX fluorescent luminiare is a sealed, gasketed enclosure perfect for high abuse vandal areas such as schools, parking areas as well as food processing and industrial applications.

#### Features

- Sealed luminaire
- Injection molded, high impact clear acrylic lens is standard
- Tamper-resistant, stainless steel, captive latches
- Suitable for wet locations