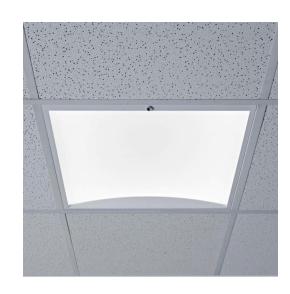

# **ArcForm**

Ledalite ArcForm recessed LED is a highly efficacious fully luminous fixture with brilliant color rendering and an innovative 3D symmetrical batwing lighting distribution. It delivers pure white light—free of glare, color shifts, hot spots or striations.