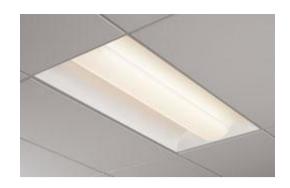

## **Arioso Recessed**

Arioso Recessed offers simple clean lines in combination with soft natural illumination. This series focuses on providing smooth comfortable lighting while subtly complementing the space. Flexible enough to integrate with any architectural design, Arioso Recessed provides a soft unassuming glow with comfortable illumination.

#### **Benefits**

- Architectural recessed direct/indirect lighting for glare free illumination
- · Suitable for row mounting

#### **Features**

- · Soft white baked enamel finish
- · Fully recessed mounting
- UL listed for damp locations
- Swing down lamp shield for easy relamping