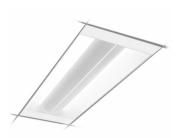

# **Arioso Recessed**

Arioso Recessed offers simple clean lines in combination with soft natural illumination. This series focuses on providing smooth comfortable lighting while subtly complementing the space. Flexible enough to integrate with any architectural design, Arioso Recessed provides a soft unassuming glow with comfortable illumination.

#### **Benefits**

- · Architectural recessed direct/indirect lighting for glare free illumination
- · Suitable for row mounting

#### **Features**

- · Soft white baked enamel finish
- Fully recessed mounting
- UL listed for damp locations
- · Swing down lamp shield for easy relamping