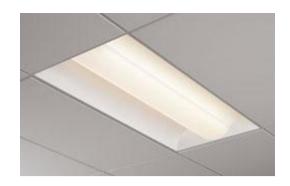

# **Arioso Recessed**

Arioso Recessed offers simple clean lines in combination with soft natural illumination. This series focuses on providing smooth comfortable lighting while subtly complementing the space. Flexible enough to integrate with any architectural design, Arioso Recessed provides a soft unassuming glow with comfortable illumination.

#### **Benefits**

- · Architectural recessed direct/indirect lighting for glare free illumination
- · Suitable for row mounting

#### **Features**

- · Soft white baked enamel finish
- Fully recessed mounting
- UL listed for damp locations
- · Swing down lamp shield for easy relamping