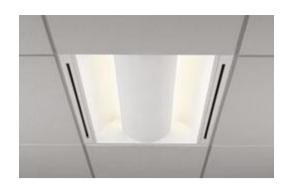

## Arioso Recessed Air

Day-Brite / CFI Arioso Recessed Air offers air handling capabilities along with all the benefits of the standard Arioso. Through integrated side slots, this luminaire incorporates the air handling feature without disturbing the simple clean lines and so

#### **Benefits**

- Architectural recessed direct/indirect lighting for glare free illumination
- · Suitable for row mounting

#### **Features**

- · Offers air handling capabilities
- · Soft white baked enamel finish
- · Fully recessed mounting
- · Swing down lamp shields for easy relamping