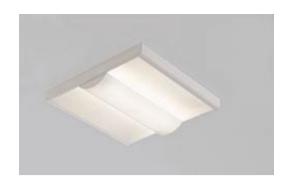

## **Arioso Surface**

The Day-Brite / CFI Arioso Surface incorporates all the features and benefits of the standard Arioso into a surface luminaire. Whether surface mounting is due to construction constraints or a desire to create style and intimacy, this luminaire offers the ideal solution for ceiling mounting. Arioso Surface continues the look and performance of the Arioso family in a slim low profile beautifully contoured model.

#### **Benefits**

- Architectural recessed direct/indirect lighting for glare free illumination
- · Suitable for row mounting
- · For application where plenum depth is limited
- Style matched to Arioso semi-recessed

#### **Features**

- · Soft white baked enamel finish
- UL listed for damp locations
- · Swing down lamp shield for easy relamping