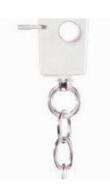

### **Attachment Fitting**

Lytespan Track Systems, Molded polycarbonate .075" wall thickness integral matte white finish. Extends for connection to 2nd circuit in Advent Lytespan Track. Expansion Clamp: Fingertip squeeze-release for quick attachment thumbscrew lock for rigid mounting.

#### Features

- $\cdot$  Supports cord mounted fixtures up to 10lbs
- $\cdot$  Supports chain mounted fixtures up to 25lbs