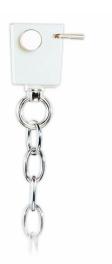

### **Attachment Fitting**

Lytespan Track Systems, Molded polycarbonate .075" wall thickness integral matte white finish. Extends for connection to 2nd circuit in Advent Lytespan Track. Expansion Clamp: Fingertip squeeze-release for quick attachment thumbscrew lock for rigid mounting.

#### Features

- $\cdot$  Supports cord mounted fixtures up to 10lbs
- $\cdot$  Supports chain mounted fixtures up to 25lbs