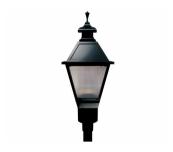

## Baltimore LED post top small (VX651)

The Hadco Baltimore LED post top consists of a traditional stately form that has created an industry standard. It offers the style of traditional lanterns with today's cutting edge LEDgine technology. The Baltimore luminaire combines high-performance optical assemblies and money-saving maintenance benefits. For historic areas and new street-scapes Baltimore is available in sizes that are in proportion to most applications including residential streets, city streets, campuses and parking lots.

#### **Benefits**

- Offers a variety of panel style option for a customizable aesthetic.
- Multiple distribution options and lumen packages suitable for several applications
- Highly efficient IP66 light engine is protected from the elements and ensure optimal photometric performance.
- · Maximizes energy savings with multiple driver options and programmed dimming options

#### **Features**

- Multiple lumen packages with output of up to 10,172 lumens
- Color temperatures 4000K and 3000K are available.
- Type 2, 3, 4, and 5 optics available
- · Dimming driver standard