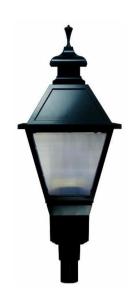

## Baltimore LED post top small (VX651)

The Hadco Baltimore LED post top consists of a traditional stately form that has created an industry standard. It offers the style of traditional lanterns with today's cutting edge LEDgine technology. The Baltimore luminaire combines high-performance optical assemblies and money-saving maintenance benefits. For historic areas and new street-scapes Baltimore is available in sizes that are in proportion to most applications including residential streets, city streets, campuses and parking lots.

#### **Benefits**

- Offers a variety of panel style option for a customizable aesthetic.
- Multiple distribution options and lumen packages suitable for several applications
- Highly efficient IP66 light engine is protected from the elements and ensure optimal photometric performance.
- · Maximizes energy savings with multiple driver options and programmed dimming options

#### **Features**

- Multiple lumen packages with output of up to 10,172 lumens
- Color temperatures 4000K and 3000K are available.
- Type 2, 3, 4, and 5 optics available
- · Dimming driver standard