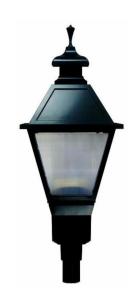

### Baltimore LED post top small (VX651)

The Hadco Baltimore LED post top consists of a traditional stately form that has created an industry standard. It offers the style of traditional lanterns with today's cutting edge LEDgine technology. The Baltimore luminaire combines high-performance optical assemblies and money-saving maintenance benefits. For historic areas and new street-scapes Baltimore is available in sizes that are in proportion to most applications including residential streets, city streets, campuses and parking lots.

#### **Benefits**

- Offers a variety of panel style option for a customizable aesthetic.
- · Multiple distribution options and lumen packages suitable for several applications
- Highly efficient IP66 light engine is protected from the elements and ensure optimal photometric performance.
- Maximizes energy savings with multiple driver options and programmed dimming options

#### **Features**

- Multiple lumen packages with output of up to 10,172 lumens
- · Color temperatures 4000K and 3000K are available.
- Type 2, 3, 4, and 5 optics available
- · Dimming driver standard