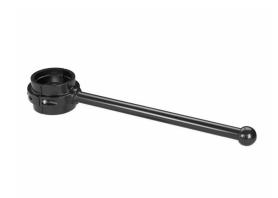

# Banner Arm Bracket (BA) - superior durability

# **Accessory Brackets**

Banner Arm Bracket (BA)

#### **Features**

- Aluminum
- $\cdot$  Available in various lengths ranging from 18" to 30"
- For use with 3", 4", or 5" diameter poles