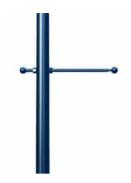

# Banner Arm Bracket (BA) - superior durability

# **Accessory Brackets**

Banner Arm Bracket (BA)

#### **Benefits**

- · Built to withstand harsh environmental conditions
- Superior corrosion resistance
- · Optimal strength and durability

#### **Features**

- Aluminum
- $\cdot$  Available in various lengths ranging from 18" to 30"
- For use with 3", 4", or 5" diameter poles

## **Application**

- · Bridges, Monuments, Facades
- · Road and Street

## **Accessory Brackets**

## Versions











© 2022 Signify Holding All rights reserved. Signify does not give any representation or warranty as to the accuracy or completeness of the information included herein and shall not be liable for any action in reliance thereon. The information presented in this document is not intended as any commercial offer and does not form part of any quotation or contract, unless otherwise agreed by Signify. All trademarks are owned by Signify Holding or their respective owners.